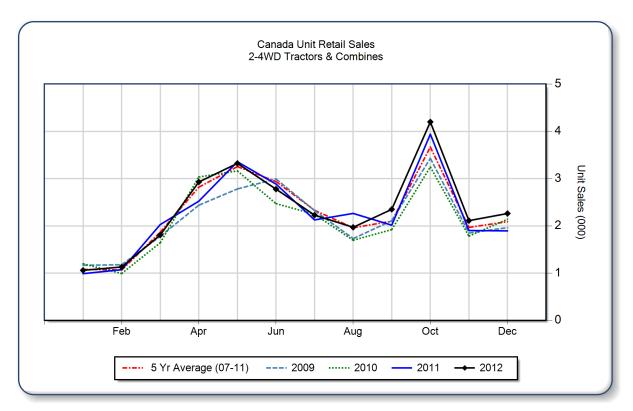

## December 2012 Flash Report Canada Unit Retail Sales

Coyright, AEM. All rights reserved. If data is referenced, please acknowledge AEM as the source.

|                                | December |       |      | YTD - December |        |      | Beginning<br>Inventory |
|--------------------------------|----------|-------|------|----------------|--------|------|------------------------|
|                                | 2012     | 2011  | %Chg | 2012           | 2011   | %Chg | Dec 2012               |
| 2WD Farm Tractors              |          |       | ·    |                |        |      | _                      |
| < 40 HP                        | 851      | 717   | 18.7 | 12,000         | 11,682 | 2.7  | 7,928                  |
| 40 < 100 HP                    | 604      | 509   | 18.7 | 6,671          | 6,760  | -1.3 | 3,282                  |
| 100+ HP                        | 461      | 377   | 22.3 | 4,977          | 4,311  | 15.4 | 2,143                  |
| <b>Total 2WD Farm Tractors</b> | 1,916    | 1,603 | 19.5 | 23,648         | 22,753 | 3.9  | 13,353                 |
| <b>4WD Farm Tractors</b>       | 134      | 129   | 3.9  | 1,590          | 1,364  | 16.6 | 447                    |
| <b>Total Farm Tractors</b>     | 2,050    | 1,732 | 18.4 | 25,238         | 24,117 | 4.6  | 13,800                 |
| Self-Prop Combines             | 212      | 162   | 30.9 | 2,911          | 2,880  | 1.1  | 489                    |