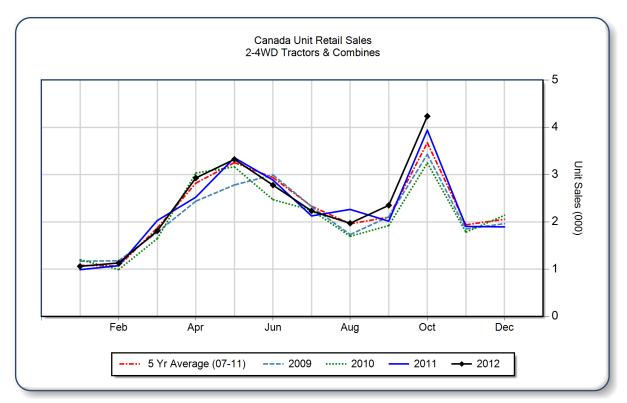

## October 2012 Flash Report Canada Unit Retail Sales

Coyright, AEM. All rights reserved. If data is referenced, please acknowledge AEM as the source.

|                                | October |       |      | YTD - October |        |      | Beginning<br>Inventory |
|--------------------------------|---------|-------|------|---------------|--------|------|------------------------|
|                                | 2012    | 2011  | %Chg | 2012          | 2011   | %Chg | Oct 2012               |
| 2WD Farm Tractors              |         |       | ,    |               |        |      | _                      |
| < 40 HP                        | 1,353   | 1,421 | -4.8 | 10,334        | 10,248 | 0.8  | 8,378                  |
| 40 < 100 HP                    | 1,173   | 1,229 | -4.6 | 5,512         | 5,690  | -3.1 | 3,955                  |
| 100+ HP                        | 840     | 650   | 29.2 | 4,159         | 3,621  | 14.9 | 2,274                  |
| <b>Total 2WD Farm Tractors</b> | 3,366   | 3,300 | 2.0  | 20,005        | 19,559 | 2.3  | 14,607                 |
| <b>4WD Farm Tractors</b>       | 317     | 207   | 53.1 | 1,318         | 1,133  | 16.3 | 544                    |
| <b>Total Farm Tractors</b>     | 3,683   | 3,507 | 5.0  | 21,323        | 20,692 | 3.0  | 15,151                 |
| Self-Prop Combines             | 553     | 434   | 27.4 | 2,496         | 2,509  | -0.5 | 782                    |