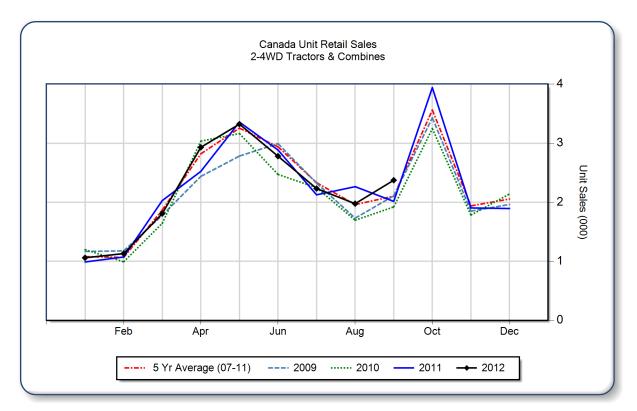

## September 2012 Flash Report Canada Unit Retail Sales

Coyright, AEM. All rights reserved. If data is referenced, please acknowledge AEM as the source.

|                                | September |       |       | YTD - September |        |      | Beginning<br>Inventory |
|--------------------------------|-----------|-------|-------|-----------------|--------|------|------------------------|
|                                | 2012      | 2011  | %Chg  | 2012            | 2011   | %Chg | Sep 2012               |
| 2WD Farm Tractors              |           |       | ·     |                 |        |      |                        |
| < 40 HP                        | 954       | 963   | -0.9  | 8,994           | 8,827  | 1.9  | 8,421                  |
| 40 < 100 HP                    | 481       | 527   | -8.7  | 4,346           | 4,461  | -2.6 | 3,943                  |
| 100+ HP                        | 428       | 284   | 50.7  | 3,319           | 2,971  | 11.7 | 2,301                  |
| <b>Total 2WD Farm Tractors</b> | 1,863     | 1,774 | 5.0   | 16,659          | 16,259 | 2.5  | 14,665                 |
| <b>4WD Farm Tractors</b>       | 99        | 52    | 90.4  | 1,003           | 926    | 8.3  | 512                    |
| <b>Total Farm Tractors</b>     | 1,962     | 1,826 | 7.4   | 17,662          | 17,185 | 2.8  | 15,177                 |
| Self-Prop Combines             | 411       | 189   | 117.5 | 1,951           | 2,075  | -6.0 | 914                    |