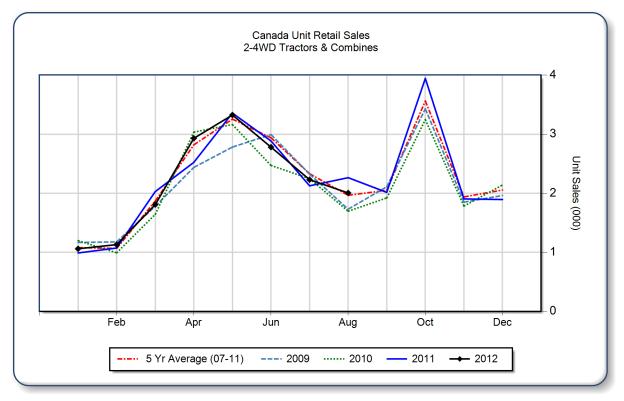

## August 2012 Flash Report Canada Unit Retail Sales

Coyright, AEM. All rights reserved. If data is referenced, please acknowledge AEM as the source.

|                                | August |       |       | YTD - August |        |       | Beginning<br>Inventory |
|--------------------------------|--------|-------|-------|--------------|--------|-------|------------------------|
|                                | 2012   | 2011  | %Chg  | 2012         | 2011   | %Chg  | Aug 2012               |
| <b>2WD Farm Tractors</b>       |        |       |       |              |        |       |                        |
| < 40 HP                        | 907    | 859   | 5.6   | 8,069        | 7,864  | 2.6   | 8,530                  |
| 40 < 100 HP                    | 393    | 483   | -18.6 | 3,865        | 3,934  | -1.8  | 3,785                  |
| 100+ HP                        | 241    | 348   | -30.7 | 2,891        | 2,687  | 7.6   | 2,049                  |
| <b>Total 2WD Farm Tractors</b> | 1,541  | 1,690 | -8.8  | 14,825       | 14,485 | 2.3   | 14,364                 |
| 4WD Farm Tractors              | 66     | 84    | -21.4 | 904          | 874    | 3.4   | 468                    |
| Total Farm Tractors            | 1,607  | 1,774 | -9.4  | 15,729       | 15,359 | 2.4   | 14,832                 |
| Self-Prop Combines             | 398    | 490   | -18.8 | 1,541        | 1,886  | -18.3 | 903                    |