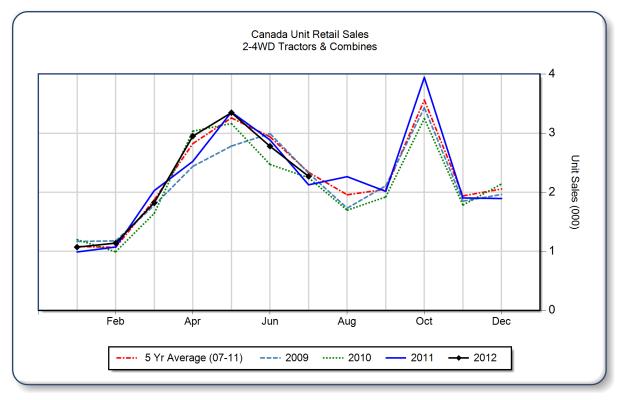

## July 2012 Flash Report Canada Unit Retail Sales

Coyright, AEM. All rights reserved. If data is referenced, please acknowledge AEM as the source.

|                                | July  |       |      | YTD - July |        |       | Beginning<br>Inventory |
|--------------------------------|-------|-------|------|------------|--------|-------|------------------------|
|                                | 2012  | 2011  | %Chg | 2012       | 2011   | %Chg  | Jul 2012               |
| 2WD Farm Tractors              |       |       |      |            |        |       |                        |
| < 40 HP                        | 1,103 | 985   | 12.0 | 7,258      | 7,005  | 3.6   | 8,246                  |
| 40 < 100 HP                    | 469   | 490   | -4.3 | 3,486      | 3,451  | 1.0   | 3,617                  |
| 100+ HP                        | 335   | 266   | 25.9 | 2,652      | 2,339  | 13.4  | 1,918                  |
| <b>Total 2WD Farm Tractors</b> | 1,907 | 1,741 | 9.5  | 13,396     | 12,795 | 4.7   | 13,781                 |
| 4WD Farm Tractors              | 51    | 54    | -5.6 | 838        | 790    | 6.1   | 383                    |
| Total Farm Tractors            | 1,958 | 1,795 | 9.1  | 14,234     | 13,585 | 4.8   | 14,164                 |
| Self-Prop Combines             | 311   | 331   | -6.0 | 1,144      | 1,396  | -18.1 | 802                    |