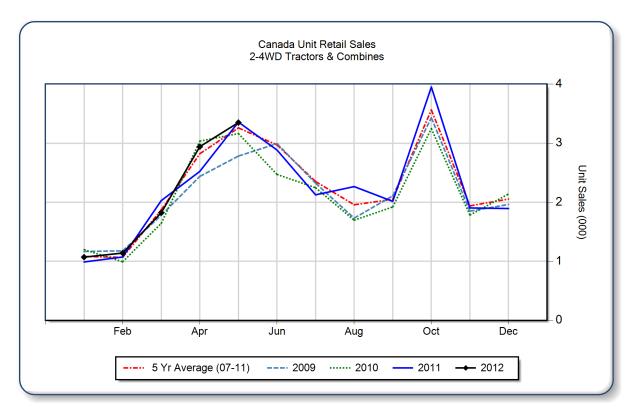

## May 2012 Flash Report Canada Unit Retail Sales

Coyright, AEM. All rights reserved. If data is referenced, please acknowledge AEM as the source.

|                                | May   |       |       | YTD - May |       |       | Beginning<br>Inventory |
|--------------------------------|-------|-------|-------|-----------|-------|-------|------------------------|
|                                | 2012  | 2011  | %Chg  | 2012      | 2011  | %Chg  | May 2012               |
| 2WD Farm Tractors              |       |       |       | '         |       |       |                        |
| < 40 HP                        | 1,915 | 1,774 | 7.9   | 4,617     | 4,431 | 4.2   | 9,375                  |
| 40 < 100 HP                    | 603   | 621   | -2.9  | 2,436     | 2,339 | 4.1   | 3,691                  |
| 100+ HP                        | 482   | 502   | -4.0  | 1,966     | 1,714 | 14.7  | 1,832                  |
| <b>Total 2WD Farm Tractors</b> | 3,000 | 2,897 | 3.6   | 9,019     | 8,484 | 6.3   | 14,898                 |
| <b>4WD Farm Tractors</b>       | 181   | 180   | 0.6   | 718       | 672   | 6.8   | 395                    |
| <b>Total Farm Tractors</b>     | 3,181 | 3,077 | 3.4   | 9,737     | 9,156 | 6.3   | 15,293                 |
| Self-Prop Combines             | 168   | 280   | -40.0 | 588       | 814   | -27.8 | 644                    |