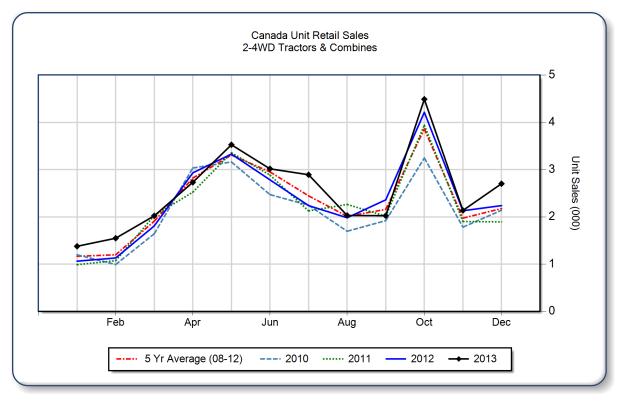

## December 2013 Flash Report Canada Unit Retail Sales

Copyright, AEM. All rights reserved. If data is referenced, please acknowledge AEM as the source.

|                                | December |       |      | YTD - December |        |      | Beginning<br>Inventory |
|--------------------------------|----------|-------|------|----------------|--------|------|------------------------|
|                                | 2013     | 2012  | %Chg | 2013           | 2012   | %Chg | Dec 2013               |
| 2WD Farm Tractors              |          |       |      |                |        |      |                        |
| < 40 HP                        | 958      | 845   | 13.4 | 13,573         | 12,077 | 12.4 | 6,722                  |
| 40 < 100  HP                   | 755      | 591   | 27.7 | 6,710          | 6,664  | 0.7  | 3,567                  |
| 100+ HP                        | 595      | 461   | 29.1 | 5,696          | 4,976  | 14.5 | 2,590                  |
| <b>Total 2WD Farm Tractors</b> | 2,308    | 1,897 | 21.7 | 25,979         | 23,717 | 9.5  | 12,879                 |
| 4WD Farm Tractors              | 126      | 134   | -6.0 | 1,567          | 1,589  | -1.4 | 468                    |
| <b>Total Farm Tractors</b>     | 2,434    | 2,031 | 19.8 | 27,546         | 25,306 | 8.9  | 13,347                 |
| Self-Prop Combines             | 268      | 208   | 28.8 | 2,952          | 2,904  | 1.7  | 626                    |