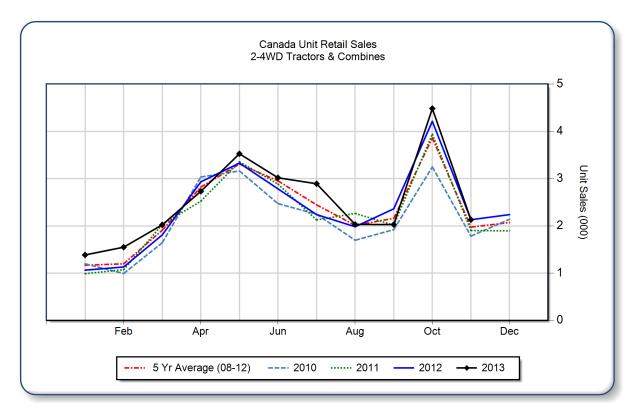

## November 2013 Flash Report Canada Unit Retail Sales

Copyright, AEM. All rights reserved. If data is referenced, please acknowledge AEM as the source.

|                                | November |       |       | YTD - November |        |      | Beginning<br>Inventory |
|--------------------------------|----------|-------|-------|----------------|--------|------|------------------------|
|                                | 2013     | 2012  | %Chg  | 2013           | 2012   | %Chg | Nov 2013               |
| <b>2WD Farm Tractors</b>       |          |       |       |                |        |      | _                      |
| < 40 HP                        | 829      | 852   | -2.7  | 12,618         | 11,232 | 12.3 | 6,644                  |
| 40 < 100 HP                    | 563      | 570   | -1.2  | 5,946          | 6,073  | -2.1 | 3,660                  |
| 100+ HP                        | 359      | 363   | -1.1  | 5,104          | 4,515  | 13.0 | 2,575                  |
| <b>Total 2WD Farm Tractors</b> | 1,751    | 1,785 | -1.9  | 23,668         | 21,820 | 8.5  | 12,879                 |
| <b>4WD Farm Tractors</b>       | 120      | 140   | -14.3 | 1,442          | 1,455  | -0.9 | 458                    |
| <b>Total Farm Tractors</b>     | 1,871    | 1,925 | -2.8  | 25,110         | 23,275 | 7.9  | 13,337                 |
| Self-Prop Combines             | 259      | 205   | 26.3  | 2,687          | 2,696  | -0.3 | 573                    |