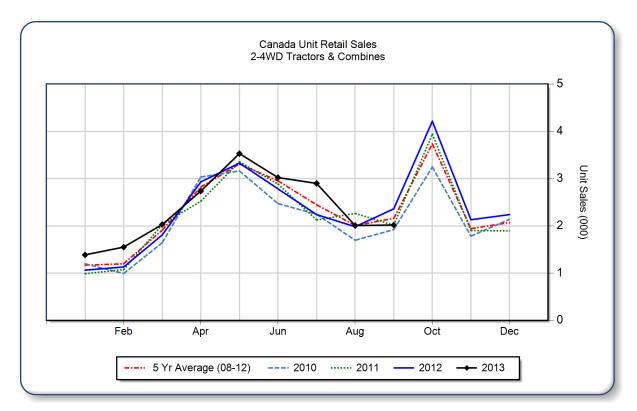

## September 2013 Flash Report Canada Unit Retail Sales

Copyright, AEM. All rights reserved. If data is referenced, please acknowledge AEM as the source.

|                                | September |       |       | YTD - September |        |      | Beginning<br>Inventory |
|--------------------------------|-----------|-------|-------|-----------------|--------|------|------------------------|
|                                | 2013      | 2012  | %Chg  | 2013            | 2012   | %Chg | Sep 2013               |
| <b>2WD Farm Tractors</b>       |           |       | ·     |                 |        |      |                        |
| < 40 HP                        | 887       | 954   | -7.0  | 10,225          | 9,035  | 13.2 | 6,896                  |
| 40 < 100 HP                    | 437       | 474   | -7.8  | 4,252           | 4,336  | -1.9 | 3,978                  |
| 100+ HP                        | 385       | 426   | -9.6  | 3,776           | 3,317  | 13.8 | 2,967                  |
| <b>Total 2WD Farm Tractors</b> | 1,709     | 1,854 | -7.8  | 18,253          | 16,688 | 9.4  | 13,841                 |
| <b>4WD Farm Tractors</b>       | 46        | 97    | -52.6 | 1,013           | 998    | 1.5  | 587                    |
| <b>Total Farm Tractors</b>     | 1,755     | 1,951 | -10.0 | 19,266          | 17,686 | 8.9  | 14,428                 |
| Self-Prop Combines             | 263       | 410   | -35.9 | 1,914           | 1,942  | -1.4 | 1,102                  |