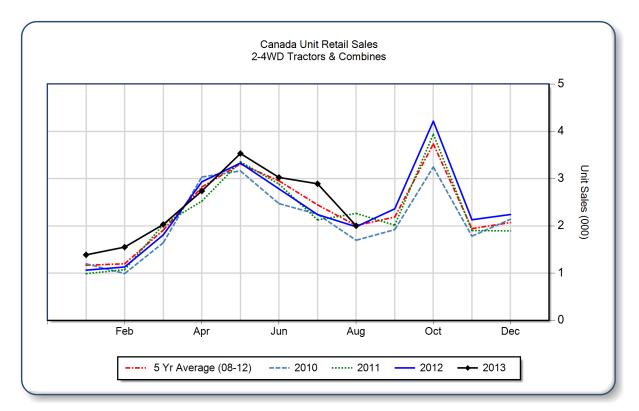

## August 2013 Flash Report Canada Unit Retail Sales

Copyright, AEM. All rights reserved. If data is referenced, please acknowledge AEM as the source.

|                                | August |       |       | YTD - August |        |      | Beginning<br>Inventory |
|--------------------------------|--------|-------|-------|--------------|--------|------|------------------------|
|                                | 2013   | 2012  | %Chg  | 2013         | 2012   | %Chg | Aug 2013               |
| 2WD Farm Tractors              |        |       |       |              |        |      | _                      |
| < 40 HP                        | 1,021  | 890   | 14.7  | 9,333        | 8,081  | 15.5 | 6,666                  |
| 40 < 100 HP                    | 397    | 395   | 0.5   | 3,812        | 3,862  | -1.3 | 3,580                  |
| 100+ HP                        | 302    | 241   | 25.3  | 3,392        | 2,891  | 17.3 | 2,729                  |
| <b>Total 2WD Farm Tractors</b> | 1,720  | 1,526 | 12.7  | 16,537       | 14,834 | 11.5 | 12,975                 |
| <b>4WD Farm Tractors</b>       | 55     | 64    | -14.1 | 967          | 901    | 7.3  | 564                    |
| <b>Total Farm Tractors</b>     | 1,775  | 1,590 | 11.6  | 17,504       | 15,735 | 11.2 | 13,539                 |
| Self-Prop Combines             | 227    | 392   | -42.1 | 1,652        | 1,532  | 7.8  | 1,074                  |