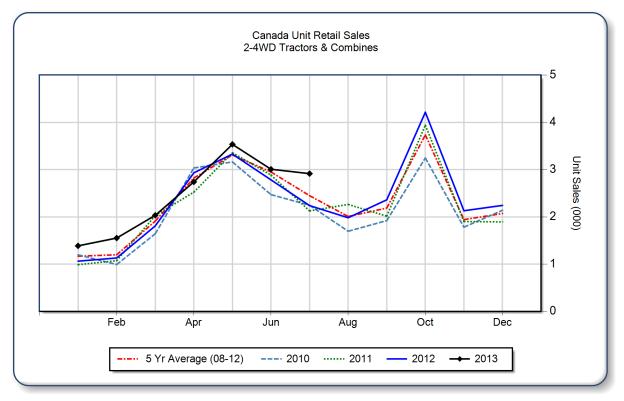

## July 2013 Flash Report Canada Unit Retail Sales

Copyright, AEM. All rights reserved. If data is referenced, please acknowledge AEM as the source.

|                                | July  |       |      | YTD - July |        |      | Beginning<br>Inventory |
|--------------------------------|-------|-------|------|------------|--------|------|------------------------|
|                                | 2013  | 2012  | %Chg | 2013       | 2012   | %Chg | Jul 2013               |
| 2WD Farm Tractors              |       |       |      |            |        |      |                        |
| < 40 HP                        | 1,403 | 1,085 | 29.3 | 8,319      | 7,191  | 15.7 | 7,824                  |
| 40 < 100 HP                    | 562   | 457   | 23.0 | 3,418      | 3,467  | -1.4 | 3,544                  |
| 100+ HP                        | 445   | 335   | 32.8 | 3,091      | 2,650  | 16.6 | 2,704                  |
| <b>Total 2WD Farm Tractors</b> | 2,410 | 1,877 | 28.4 | 14,828     | 13,308 | 11.4 | 14,072                 |
| 4WD Farm Tractors              | 81    | 51    | 58.8 | 913        | 837    | 9.1  | 608                    |
| <b>Total Farm Tractors</b>     | 2,491 | 1,928 | 29.2 | 15,741     | 14,145 | 11.3 | 14,680                 |
| Self-Prop Combines             | 424   | 311   | 36.3 | 1,430      | 1,140  | 25.4 | 1,242                  |