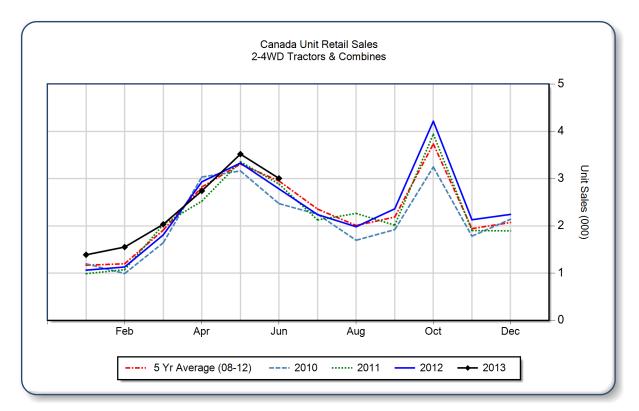

## June 2013 Flash Report Canada Unit Retail Sales

Copyright, AEM. All rights reserved. If data is referenced, please acknowledge AEM as the source.

|                                | June  |       |       | YTD - June |        |      | Beginning<br>Inventory |
|--------------------------------|-------|-------|-------|------------|--------|------|------------------------|
|                                | 2013  | 2012  | %Chg  | 2013       | 2012   | %Chg | Jun 2013               |
| <b>2WD Farm Tractors</b>       |       |       |       |            |        |      |                        |
| < 40 HP                        | 1,762 | 1,541 | 14.3  | 6,907      | 6,106  | 13.1 | 8,368                  |
| 40 < 100 HP                    | 509   | 579   | -12.1 | 2,856      | 3,010  | -5.1 | 3,522                  |
| 100+ HP                        | 450   | 352   | 27.8  | 2,636      | 2,315  | 13.9 | 2,663                  |
| <b>Total 2WD Farm Tractors</b> | 2,721 | 2,472 | 10.1  | 12,399     | 11,431 | 8.5  | 14,553                 |
| 4WD Farm Tractors              | 87    | 70    | 24.3  | 832        | 786    | 5.9  | 619                    |
| <b>Total Farm Tractors</b>     | 2,808 | 2,542 | 10.5  | 13,231     | 12,217 | 8.3  | 15,172                 |
| Self-Prop Combines             | 197   | 241   | -18.3 | 1,007      | 829    | 21.5 | 1,035                  |