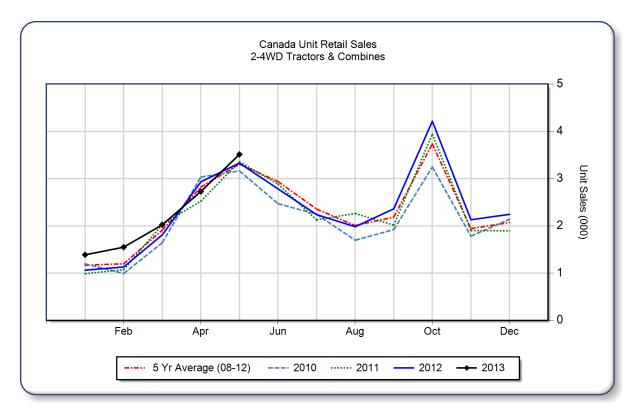

## May 2013 Flash Report Canada Unit Retail Sales

Coyright, AEM. All rights reserved. If data is referenced, please acknowledge AEM as the source.

|                                | May   |       |       | YTD - May |       |      | Beginning<br>Inventory |
|--------------------------------|-------|-------|-------|-----------|-------|------|------------------------|
|                                | 2013  | 2012  | %Chg  | 2013      | 2012  | %Chg | May 2013               |
| 2WD Farm Tractors              |       |       |       | ,         |       |      | _                      |
| < 40 HP                        | 2,012 | 1,895 | 6.2   | 5,108     | 4,565 | 11.9 | 8,848                  |
| 40 < 100 HP                    | 637   | 606   | 5.1   | 2,348     | 2,431 | -3.4 | 3,472                  |
| 100+ HP                        | 535   | 479   | 11.7  | 2,186     | 1,963 | 11.4 | 2,629                  |
| <b>Total 2WD Farm Tractors</b> | 3,184 | 2,980 | 6.8   | 9,642     | 8,959 | 7.6  | 14,949                 |
| <b>4WD Farm Tractors</b>       | 126   | 181   | -30.4 | 746       | 716   | 4.2  | 609                    |
| <b>Total Farm Tractors</b>     | 3,310 | 3,161 | 4.7   | 10,388    | 9,675 | 7.4  | 15,558                 |
| Self-Prop Combines             | 202   | 168   | 20.2  | 811       | 588   | 37.9 | 940                    |