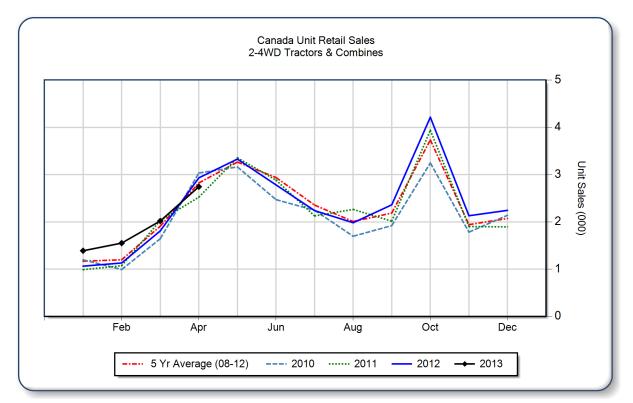

## April 2013 Flash Report Canada Unit Retail Sales

Coyright, AEM. All rights reserved. If data is referenced, please acknowledge AEM as the source.

|                                | April |       |       | YTD - April |       |      | Beginning<br>Inventory |
|--------------------------------|-------|-------|-------|-------------|-------|------|------------------------|
|                                | 2013  | 2012  | %Chg  | 2013        | 2012  | %Chg | Apr 2013               |
| <b>2WD Farm Tractors</b>       | ,     |       | ,     | '           |       |      |                        |
| < 40 HP                        | 1,290 | 1,269 | 1.7   | 3,096       | 2,670 | 16.0 | 8,772                  |
| 40 < 100 HP                    | 494   | 661   | -25.3 | 1,718       | 1,825 | -5.9 | 3,341                  |
| 100+ HP                        | 516   | 608   | -15.1 | 1,660       | 1,484 | 11.9 | 2,421                  |
| <b>Total 2WD Farm Tractors</b> | 2,300 | 2,538 | -9.4  | 6,474       | 5,979 | 8.3  | 14,534                 |
| 4WD Farm Tractors              | 215   | 269   | -20.1 | 620         | 535   | 15.9 | 632                    |
| <b>Total Farm Tractors</b>     | 2,515 | 2,807 | -10.4 | 7,094       | 6,514 | 8.9  | 15,166                 |
| Self-Prop Combines             | 229   | 125   | 83.2  | 609         | 420   | 45.0 | 856                    |