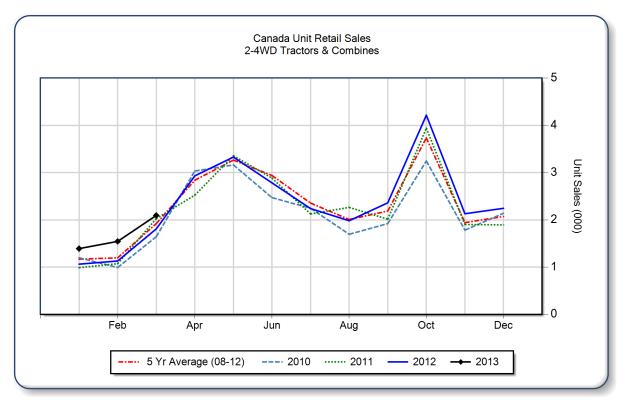

## March 2013 Flash Report Canada Unit Retail Sales

Coyright, AEM. All rights reserved. If data is referenced, please acknowledge AEM as the source.

|                                | March |       |      | YTD - March |       |      | Beginning<br>Inventory |
|--------------------------------|-------|-------|------|-------------|-------|------|------------------------|
|                                | 2013  | 2012  | %Chg | 2013        | 2012  | %Chg | Mar 2013               |
| <b>2WD Farm Tractors</b>       |       |       |      |             |       |      |                        |
| < 40 HP                        | 815   | 653   | 24.8 | 1,870       | 1,401 | 33.5 | 8,516                  |
| 40 < 100 HP                    | 462   | 430   | 7.4  | 1,232       | 1,164 | 5.8  | 3,321                  |
| 100+ HP                        | 450   | 412   | 9.2  | 1,145       | 876   | 30.7 | 2,335                  |
| <b>Total 2WD Farm Tractors</b> | 1,727 | 1,495 | 15.5 | 4,247       | 3,441 | 23.4 | 14,172                 |
| 4WD Farm Tractors              | 155   | 157   | -1.3 | 405         | 266   | 52.3 | 533                    |
| Total Farm Tractors            | 1,882 | 1,652 | 13.9 | 4,652       | 3,707 | 25.5 | 14,705                 |
| Self-Prop Combines             | 212   | 157   | 35.0 | 379         | 295   | 28.5 | 688                    |