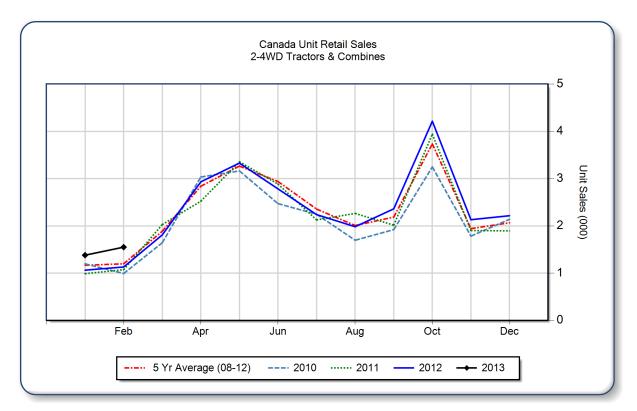

## February 2013 Flash Report Canada Unit Retail Sales

Coyright, AEM. All rights reserved. If data is referenced, please acknowledge AEM as the source.

|                                | February |       |       | YTD - February |       |       | Beginning<br>Inventory |
|--------------------------------|----------|-------|-------|----------------|-------|-------|------------------------|
|                                | 2013     | 2012  | %Chg  | 2013           | 2012  | %Chg  | Feb 2013               |
| <b>2WD Farm Tractors</b>       |          |       |       |                |       |       |                        |
| < 40 HP                        | 499      | 373   | 33.8  | 1,048          | 748   | 40.1  | 8,064                  |
| 40 < 100 HP                    | 391      | 388   | 0.8   | 771            | 734   | 5.0   | 3,273                  |
| 100+ HP                        | 425      | 249   | 70.7  | 695            | 464   | 49.8  | 2,285                  |
| <b>Total 2WD Farm Tractors</b> | 1,315    | 1,010 | 30.2  | 2,514          | 1,946 | 29.2  | 13,622                 |
| <b>4WD Farm Tractors</b>       | 146      | 64    | 128.1 | 249            | 109   | 128.4 | 473                    |
| <b>Total Farm Tractors</b>     | 1,461    | 1,074 | 36.0  | 2,763          | 2,055 | 34.5  | 14,095                 |
| Self-Prop Combines             | 89       | 56    | 58.9  | 167            | 138   | 21.0  | 548                    |