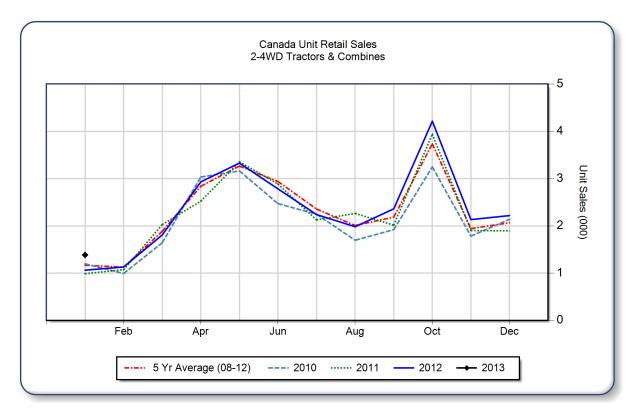

## January 2013 Flash Report Canada Unit Retail Sales

Coyright, AEM. All rights reserved. If data is referenced, please acknowledge AEM as the source.

|                                | January |      |       | YTD - January |      |       | Beginning<br>Inventory |
|--------------------------------|---------|------|-------|---------------|------|-------|------------------------|
|                                | 2013    | 2012 | %Chg  | 2013          | 2012 | %Chg  | Jan 2013               |
| <b>2WD Farm Tractors</b>       |         |      |       |               |      |       |                        |
| < 40 HP                        | 553     | 375  | 47.5  | 553           | 375  | 47.5  | 7,873                  |
| 40 < 100 HP                    | 381     | 346  | 10.1  | 381           | 346  | 10.1  | 3,219                  |
| 100+ HP                        | 270     | 215  | 25.6  | 270           | 215  | 25.6  | 2,087                  |
| <b>Total 2WD Farm Tractors</b> | 1,204   | 936  | 28.6  | 1,204         | 936  | 28.6  | 13,179                 |
| <b>4WD Farm Tractors</b>       | 103     | 45   | 128.9 | 103           | 45   | 128.9 | 405                    |
| <b>Total Farm Tractors</b>     | 1,307   | 981  | 33.2  | 1,307         | 981  | 33.2  | 13,584                 |
| Self-Prop Combines             | 78      | 82   | -4.9  | 78            | 82   | -4.9  | 452                    |