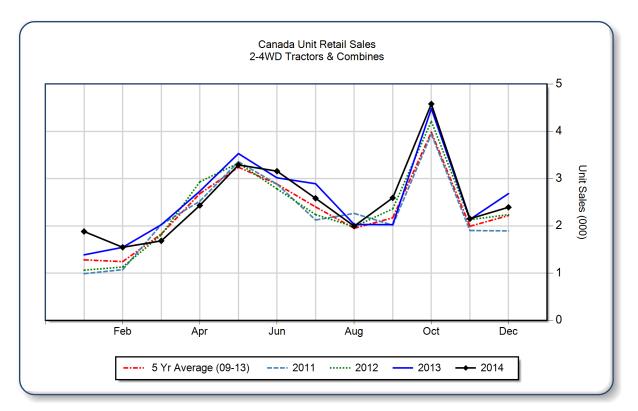

## December 2014 Flash Report Canada Unit Retail Sales

Copyright, AEM. All rights reserved. If data is referenced, please acknowledge AEM as the source.

|                                | December |       |       | YTD - December |        |       | Beginning<br>Inventory |
|--------------------------------|----------|-------|-------|----------------|--------|-------|------------------------|
|                                | 2014     | 2013  | %Chg  | 2014           | 2013   | %Chg  | Dec 2014               |
| <b>2WD Farm Tractors</b>       |          |       | ·     |                |        |       |                        |
| < 40 HP                        | 1,045    | 957   | 9.2   | 13,948         | 13,588 | 2.6   | 7,117                  |
| 40 < 100 HP                    | 695      | 743   | -6.5  | 7,142          | 6,697  | 6.6   | 3,800                  |
| 100+ HP                        | 394      | 594   | -33.7 | 5,721          | 5,696  | 0.4   | 2,342                  |
| <b>Total 2WD Farm Tractors</b> | 2,134    | 2,294 | -7.0  | 26,811         | 25,981 | 3.2   | 13,259                 |
| <b>4WD Farm Tractors</b>       | 89       | 126   | -29.4 | 1,227          | 1,567  | -21.7 | 379                    |
| <b>Total Farm Tractors</b>     | 2,223    | 2,420 | -8.1  | 28,038         | 27,548 | 1.8   | 13,638                 |
| Self-Prop Combines             | 171      | 263   | -35.0 | 2,251          | 2,940  | -23.4 | 552                    |