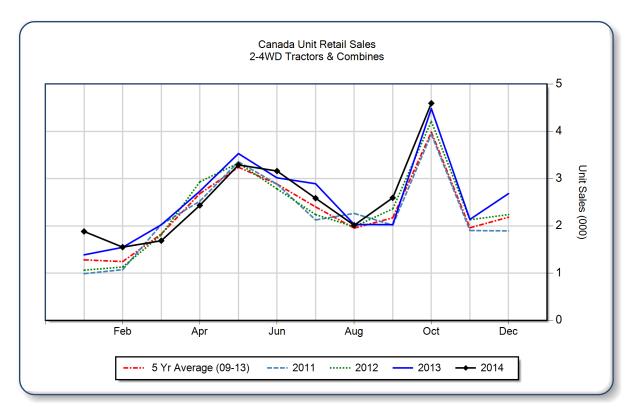

## October 2014 Flash Report Canada Unit Retail Sales

Copyright, AEM. All rights reserved. If data is referenced, please acknowledge AEM as the source.

|                                | October |       |       | YTD - October |        |       | Beginning<br>Inventory |
|--------------------------------|---------|-------|-------|---------------|--------|-------|------------------------|
|                                | 2014    | 2013  | %Chg  | 2014          | 2013   | %Chg  | Oct 2014               |
| 2WD Farm Tractors              |         |       |       |               |        |       |                        |
| < 40 HP                        | 1,649   | 1,531 | 7.7   | 12,065        | 11,792 | 2.3   | 6,901                  |
| 40 < 100 HP                    | 1,242   | 1,159 | 7.2   | 5,782         | 5,387  | 7.3   | 4,351                  |
| 100+ HP                        | 1,067   | 967   | 10.3  | 4,989         | 4,744  | 5.2   | 2,916                  |
| <b>Total 2WD Farm Tractors</b> | 3,958   | 3,657 | 8.2   | 22,836        | 21,923 | 4.2   | 14,168                 |
| <b>4WD Farm Tractors</b>       | 226     | 309   | -26.9 | 1,040         | 1,321  | -21.3 | 616                    |
| <b>Total Farm Tractors</b>     | 4,184   | 3,966 | 5.5   | 23,876        | 23,244 | 2.7   | 14,784                 |
| Self-Prop Combines             | 411     | 516   | -20.3 | 1,916         | 2,423  | -20.9 | 915                    |