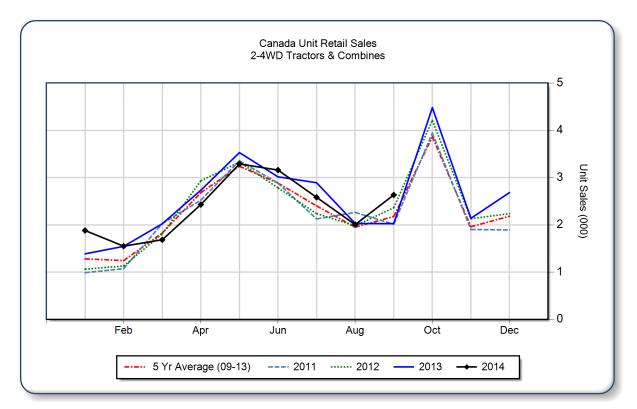

## September 2014 Flash Report Canada Unit Retail Sales

Copyright, AEM. All rights reserved. If data is referenced, please acknowledge AEM as the source.

|                                | September |       |      | YTD - September |        |       | Beginning<br>Inventory |
|--------------------------------|-----------|-------|------|-----------------|--------|-------|------------------------|
|                                | 2014      | 2013  | %Chg | 2014            | 2013   | %Chg  | Sep 2014               |
| 2WD Farm Tractors              |           |       | ·    |                 |        |       |                        |
| < 40 HP                        | 1,233     | 898   | 37.3 | 10,441          | 10,261 | 1.8   | 6,677                  |
| 40 < 100 HP                    | 547       | 434   | 26.0 | 4,534           | 4,228  | 7.2   | 4,206                  |
| 100+ HP                        | 502       | 388   | 29.4 | 3,926           | 3,777  | 3.9   | 2,929                  |
| <b>Total 2WD Farm Tractors</b> | 2,282     | 1,720 | 32.7 | 18,901          | 18,266 | 3.5   | 13,812                 |
| <b>4WD Farm Tractors</b>       | 77        | 45    | 71.1 | 812             | 1,012  | -19.8 | 602                    |
| <b>Total Farm Tractors</b>     | 2,359     | 1,765 | 33.7 | 19,713          | 19,278 | 2.3   | 14,414                 |
| Self-Prop Combines             | 275       | 262   | 5.0  | 1,505           | 1,907  | -21.1 | 1,086                  |