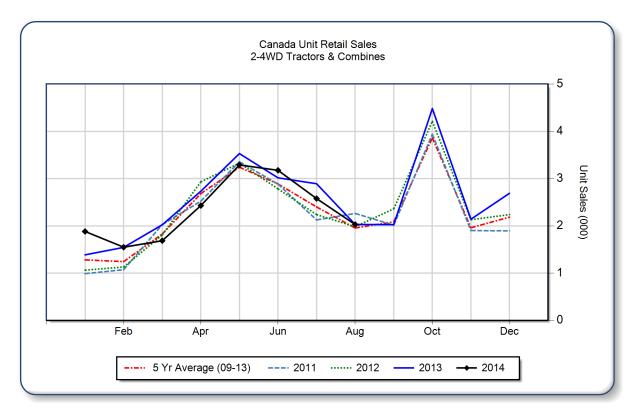

## August 2014 Flash Report Canada Unit Retail Sales

Copyright, AEM. All rights reserved. If data is referenced, please acknowledge AEM as the source.

|                                | August |       |       | YTD - August |        |       | Beginning<br>Inventory |
|--------------------------------|--------|-------|-------|--------------|--------|-------|------------------------|
|                                | 2014   | 2013  | %Chg  | 2014         | 2013   | %Chg  | Aug 2014               |
| <b>2WD Farm Tractors</b>       |        |       |       |              |        |       |                        |
| < 40 HP                        | 1,009  | 1,050 | -3.9  | 9,218        | 9,363  | -1.5  | 6,623                  |
| 40 < 100 HP                    | 446    | 398   | 12.1  | 4,011        | 3,794  | 5.7   | 3,945                  |
| 100+ HP                        | 320    | 301   | 6.3   | 3,425        | 3,388  | 1.1   | 2,759                  |
| <b>Total 2WD Farm Tractors</b> | 1,775  | 1,749 | 1.5   | 16,654       | 16,545 | 0.7   | 13,327                 |
| <b>4WD Farm Tractors</b>       | 38     | 55    | -30.9 | 735          | 967    | -24.0 | 601                    |
| <b>Total Farm Tractors</b>     | 1,813  | 1,804 | 0.5   | 17,389       | 17,512 | -0.7  | 13,928                 |
| Self-Prop Combines             | 216    | 226   | -4.4  | 1,231        | 1,645  | -25.2 | 1,066                  |