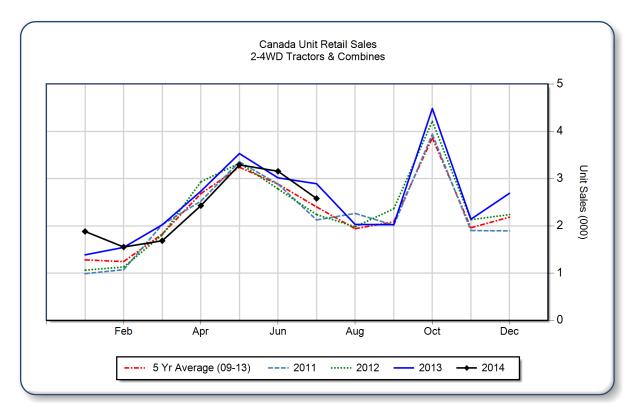

## July 2014 Flash Report Canada Unit Retail Sales

Copyright, AEM. All rights reserved. If data is referenced, please acknowledge AEM as the source.

|                                | July  |       |       | YTD - July |        |       | Beginning<br>Inventory |
|--------------------------------|-------|-------|-------|------------|--------|-------|------------------------|
|                                | 2014  | 2013  | %Chg  | 2014       | 2013   | %Chg  | Jul 2014               |
| <b>2WD Farm Tractors</b>       |       |       |       |            |        |       |                        |
| < 40 HP                        | 1,288 | 1,384 | -6.9  | 8,196      | 8,313  | -1.4  | 6,651                  |
| 40 < 100 HP                    | 557   | 559   | -0.4  | 3,564      | 3,396  | 4.9   | 3,853                  |
| 100+ HP                        | 440   | 444   | -0.9  | 3,102      | 3,087  | 0.5   | 2,747                  |
| <b>Total 2WD Farm Tractors</b> | 2,285 | 2,387 | -4.3  | 14,862     | 14,796 | 0.4   | 13,251                 |
| 4WD Farm Tractors              | 38    | 81    | -53.1 | 698        | 912    | -23.5 | 611                    |
| <b>Total Farm Tractors</b>     | 2,323 | 2,468 | -5.9  | 15,560     | 15,708 | -0.9  | 13,862                 |
| <b>Self-Prop Combines</b>      | 257   | 424   | -39.4 | 1,015      | 1,419  | -28.5 | 1,118                  |