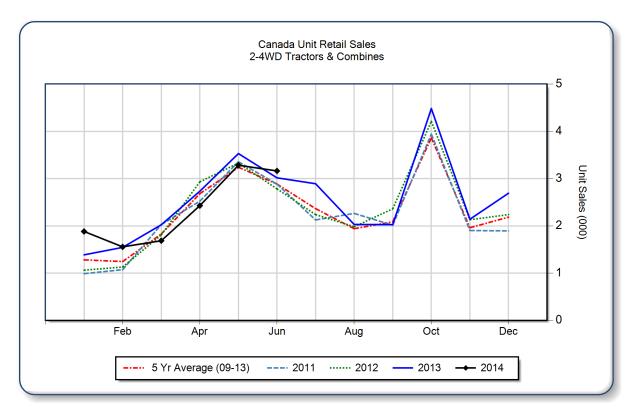

## June 2014 Flash Report Canada Unit Retail Sales

Copyright, AEM. All rights reserved. If data is referenced, please acknowledge AEM as the source.

|                                | June  |       |       | YTD - June |        |       | Beginning<br>Inventory |
|--------------------------------|-------|-------|-------|------------|--------|-------|------------------------|
|                                | 2014  | 2013  | %Chg  | 2014       | 2013   | %Chg  | Jun 2014               |
| <b>2WD Farm Tractors</b>       |       |       |       |            |        |       |                        |
| < 40 HP                        | 1,872 | 1,781 | 5.1   | 6,911      | 6,929  | -0.3  | 7,304                  |
| 40 < 100 HP                    | 636   | 509   | 25.0  | 3,006      | 2,837  | 6.0   | 3,931                  |
| 100+ HP                        | 464   | 448   | 3.6   | 2,662      | 2,643  | 0.7   | 2,753                  |
| <b>Total 2WD Farm Tractors</b> | 2,972 | 2,738 | 8.5   | 12,579     | 12,409 | 1.4   | 13,988                 |
| <b>4WD Farm Tractors</b>       | 57    | 86    | -33.7 | 660        | 831    | -20.6 | 604                    |
| <b>Total Farm Tractors</b>     | 3,029 | 2,824 | 7.3   | 13,239     | 13,240 | 0.0   | 14,592                 |
| Self-Prop Combines             | 134   | 193   | -30.6 | 759        | 995    | -23.7 | 900                    |