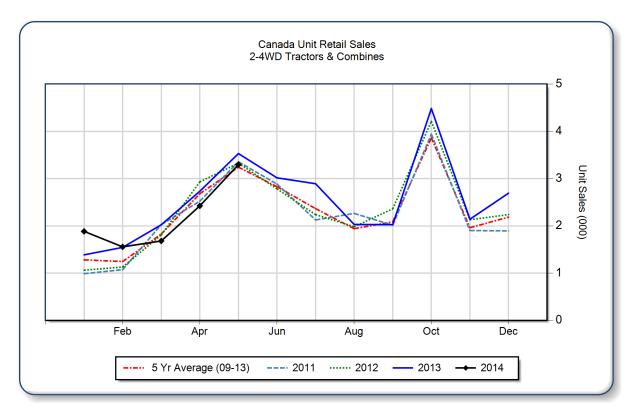

## May 2014 Flash Report Canada Unit Retail Sales

Copyright, AEM. All rights reserved. If data is referenced, please acknowledge AEM as the source.

|                                | May   |       |       | YTD - May |        |       | Beginning<br>Inventory |
|--------------------------------|-------|-------|-------|-----------|--------|-------|------------------------|
|                                | 2014  | 2013  | %Chg  | 2014      | 2013   | %Chg  | May 2014               |
| <b>2WD Farm Tractors</b>       |       |       |       |           |        |       |                        |
| < 40 HP                        | 1,915 | 2,026 | -5.5  | 5,044     | 5,148  | -2.0  | 7,490                  |
| 40 < 100 HP                    | 609   | 633   | -3.8  | 2,377     | 2,328  | 2.1   | 3,852                  |
| 100+ HP                        | 558   | 544   | 2.6   | 2,192     | 2,195  | -0.1  | 2,906                  |
| <b>Total 2WD Farm Tractors</b> | 3,082 | 3,203 | -3.8  | 9,613     | 9,671  | -0.6  | 14,248                 |
| <b>4WD Farm Tractors</b>       | 115   | 126   | -8.7  | 603       | 745    | -19.1 | 593                    |
| <b>Total Farm Tractors</b>     | 3,197 | 3,329 | -4.0  | 10,216    | 10,416 | -1.9  | 14,841                 |
| Self-Prop Combines             | 99    | 201   | -50.7 | 625       | 802    | -22.1 | 807                    |