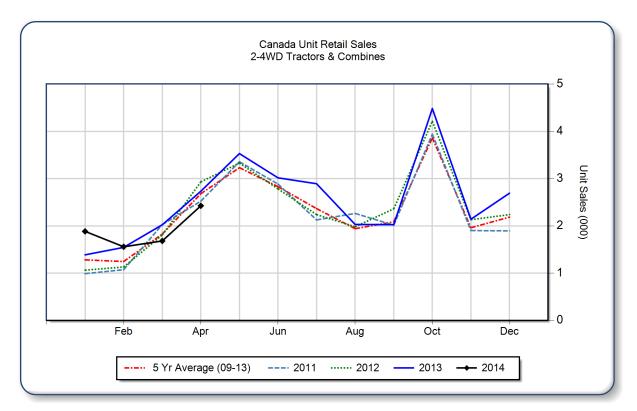

## **April 2014 Flash Report Canada Unit Retail Sales**

Copyright, AEM. All rights reserved. If data is referenced, please acknowledge AEM as the source.

|                                | April |       |       | YTD - April |       |       | Beginning<br>Inventory |
|--------------------------------|-------|-------|-------|-------------|-------|-------|------------------------|
|                                | 2014  | 2013  | %Chg  | 2014        | 2013  | %Chg  | Apr 2014               |
| <b>2WD Farm Tractors</b>       |       |       |       |             |       |       |                        |
| < 40 HP                        | 1,139 | 1,299 | -12.3 | 3,131       | 3,122 | 0.3   | 7,216                  |
| 40 < 100 HP                    | 528   | 485   | 8.9   | 1,768       | 1,695 | 4.3   | 3,711                  |
| 100+ HP                        | 489   | 507   | -3.6  | 1,634       | 1,651 | -1.0  | 2,847                  |
| <b>Total 2WD Farm Tractors</b> | 2,156 | 2,291 | -5.9  | 6,533       | 6,468 | 1.0   | 13,774                 |
| 4WD Farm Tractors              | 158   | 215   | -26.5 | 488         | 619   | -21.2 | 627                    |
| <b>Total Farm Tractors</b>     | 2,314 | 2,506 | -7.7  | 7,021       | 7,087 | -0.9  | 14,401                 |
| Self-Prop Combines             | 111   | 227   | -51.1 | 527         | 601   | -12.3 | 680                    |