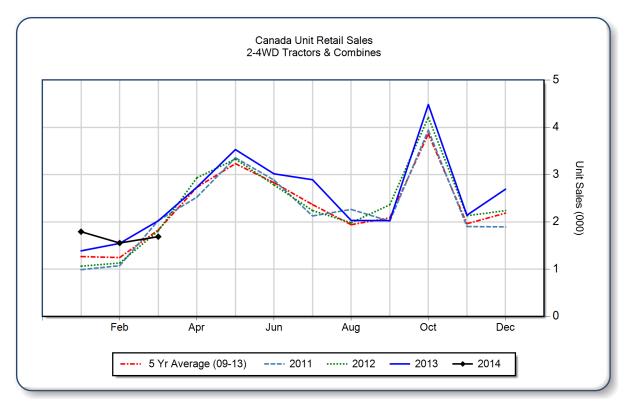

## March 2014 Flash Report Canada Unit Retail Sales

Copyright, AEM. All rights reserved. If data is referenced, please acknowledge AEM as the source.

|                                | March |       |       | YTD - March |       |       | Beginning<br>Inventory |
|--------------------------------|-------|-------|-------|-------------|-------|-------|------------------------|
|                                | 2014  | 2013  | %Chg  | 2014        | 2013  | %Chg  | Mar 2014               |
| 2WD Farm Tractors              |       |       |       |             |       |       |                        |
| < 40 HP                        | 659   | 764   | -13.7 | 1,914       | 1,823 | 5.0   | 6,883                  |
| 40 < 100 HP                    | 379   | 448   | -15.4 | 1,227       | 1,210 | 1.4   | 3,415                  |
| 100+ HP                        | 396   | 450   | -12.0 | 1,145       | 1,144 | 0.1   | 2,702                  |
| <b>Total 2WD Farm Tractors</b> | 1,434 | 1,662 | -13.7 | 4,286       | 4,177 | 2.6   | 13,000                 |
| 4WD Farm Tractors              | 119   | 154   | -22.7 | 330         | 404   | -18.3 | 511                    |
| <b>Total Farm Tractors</b>     | 1,553 | 1,816 | -14.5 | 4,616       | 4,581 | 0.8   | 13,511                 |
| Self-Prop Combines             | 134   | 207   | -35.3 | 416         | 374   | 11.2  | 596                    |