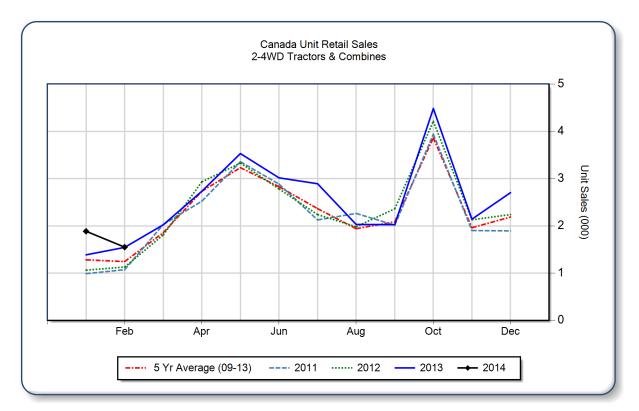

## February 2014 Flash Report Canada Unit Retail Sales

Copyright, AEM. All rights reserved. If data is referenced, please acknowledge AEM as the source.

|                                | February |       |       | YTD - February |       |       | Beginning<br>Inventory |
|--------------------------------|----------|-------|-------|----------------|-------|-------|------------------------|
|                                | 2014     | 2013  | %Chg  | 2014           | 2013  | %Chg  | Feb 2014               |
| <b>2WD Farm Tractors</b>       |          |       |       | ,              |       |       |                        |
| < 40 HP                        | 590      | 501   | 17.8  | 1,329          | 1,059 | 25.5  | 6,502                  |
| 40 < 100 HP                    | 352      | 385   | -8.6  | 864            | 762   | 13.4  | 3,241                  |
| 100+ HP                        | 376      | 424   | -11.3 | 750            | 694   | 8.1   | 2,569                  |
| <b>Total 2WD Farm Tractors</b> | 1,318    | 1,310 | 0.6   | 2,943          | 2,515 | 17.0  | 12,312                 |
| <b>4WD Farm Tractors</b>       | 120      | 146   | -17.8 | 211            | 250   | -15.6 | 490                    |
| <b>Total Farm Tractors</b>     | 1,438    | 1,456 | -1.2  | 3,154          | 2,765 | 14.1  | 12,802                 |
| Self-Prop Combines             | 112      | 89    | 25.8  | 282            | 167   | 68.9  | 522                    |