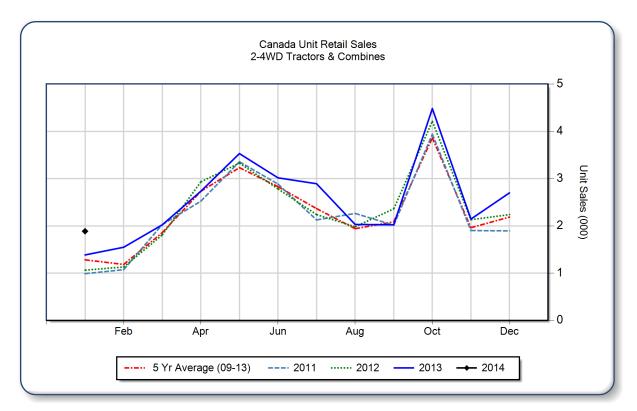

## January 2014 Flash Report Canada Unit Retail Sales

Copyright, AEM. All rights reserved. If data is referenced, please acknowledge AEM as the source.

|                                | January |       |       | YTD - January |       |       | Beginning<br>Inventory |
|--------------------------------|---------|-------|-------|---------------|-------|-------|------------------------|
|                                | 2014    | 2013  | %Chg  | 2014          | 2013  | %Chg  | Jan 2014               |
| 2WD Farm Tractors              |         |       |       |               |       |       |                        |
| < 40 HP                        | 738     | 557   | 32.5  | 738           | 557   | 32.5  | 6,424                  |
| 40 < 100 HP                    | 514     | 376   | 36.7  | 514           | 376   | 36.7  | 3,213                  |
| 100+ HP                        | 374     | 270   | 38.5  | 374           | 270   | 38.5  | 2,486                  |
| <b>Total 2WD Farm Tractors</b> | 1,626   | 1,203 | 35.2  | 1,626         | 1,203 | 35.2  | 12,123                 |
| <b>4WD Farm Tractors</b>       | 91      | 104   | -12.5 | 91            | 104   | -12.5 | 429                    |
| <b>Total Farm Tractors</b>     | 1,717   | 1,307 | 31.4  | 1,717         | 1,307 | 31.4  | 12,552                 |
| Self-Prop Combines             | 170     | 78    | 117.9 | 170           | 78    | 117.9 | 611                    |